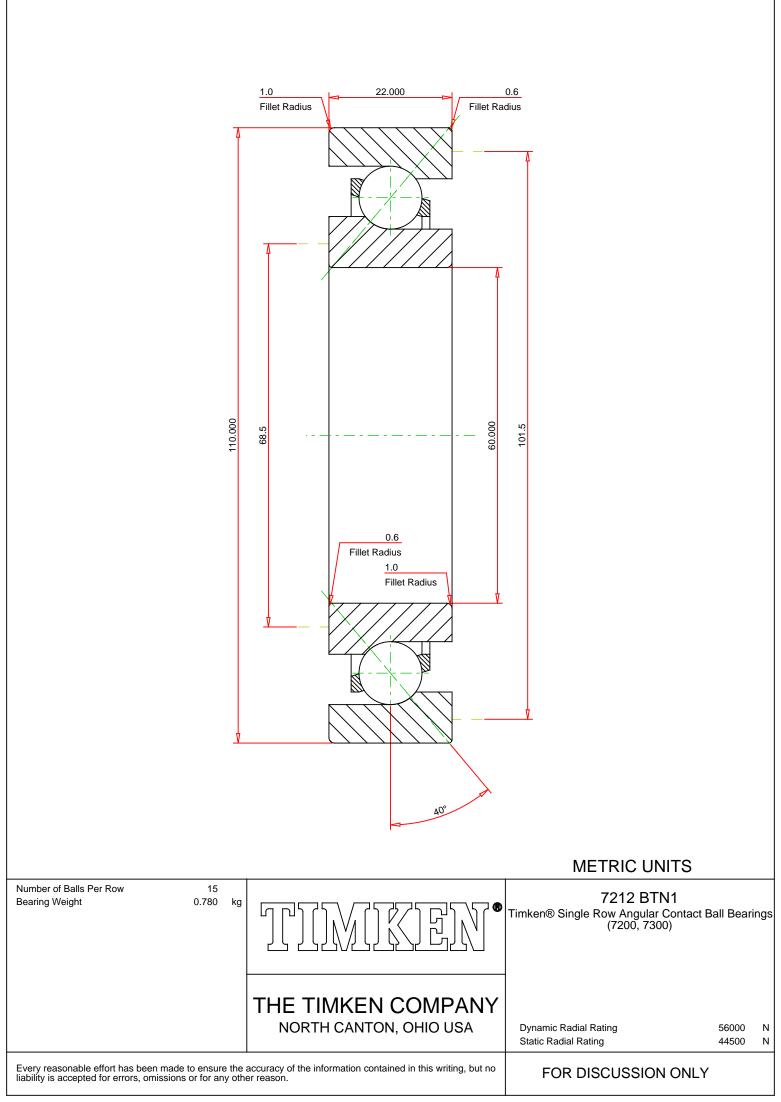

## Dimensions | Basic Load Ratings | Factors | Specifications | Abutment and Fillet Dimensions

| Dimensions – |                    |                        |  |
|--------------|--------------------|------------------------|--|
|              | d - Bore           | 60.00 mm<br>2.3622 in  |  |
|              | D - Outer Diameter | 110.00 mm<br>4.3307 in |  |
|              | Bearing Width      | 22.00 mm<br>0.8661 in  |  |
|              | Contact Angle      | 40 °                   |  |

## **Basic Load Ratings**

44500 N 10001 lbf

54000 NI

C1 ISO - Dynamic Radial Rating

12585 lbf

فروشگاه کالا صنعتی www.kalasanati.com کالا صنعتی تنها یک فروشگاه نیست! آموز ش، انتخاب، خرید

| - Factors      |                               |                    |  |
|----------------|-------------------------------|--------------------|--|
|                | Limiting Speed (Grease)       | 5700 rpm           |  |
|                | Limiting Speed (Oil)          | 7600 rpm           |  |
| Specifications |                               |                    |  |
|                | Ball Type                     | STEEL              |  |
|                | Cage Type                     | Molded             |  |
|                | Cage Material                 | Polyamide          |  |
|                | Bearing Weight                | 0.78 Kg<br>1.72 lb |  |
|                | Design Units                  | METRIC             |  |
|                | R - Inner Ring "Touch" Radius | 0.6                |  |
|                | r - Outer Ring "Touch" Radius | 0.6                |  |
|                | Features                      | Open               |  |

## Abutment and Fillet Dimensions

| R - Inner Ring "To Clear" Radius <sup>1</sup> | 1.00 mm<br>0.039 in  |
|-----------------------------------------------|----------------------|
| r - Outer Ring "To Clear" Radius <sup>2</sup> | 1.00 mm<br>0.039 in  |
| da - Inner Ring Backing Diameter              | 68.5 mm<br>2.697 in  |
| Da - Outer Ring Backing<br>Diameter           | 101.5 mm<br>3.996 in |